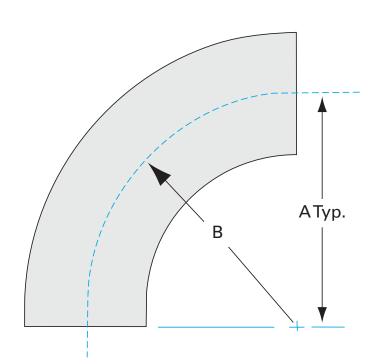

Similar Image

| Dimensions<br>(in inches) |        |
|---------------------------|--------|
| Dim A                     | 3.75″  |
| Dim B                     | 3.75″  |
| Dim C                     | 0.065" |

### G-2WC-250-316L

| Parameters        | Specifications                      |
|-------------------|-------------------------------------|
| Tube OD           | 2-1/2″                              |
| Elbow Type        | Radius 90 Degree                    |
| Material          | 316L stainless                      |
| Port Length       | 3.75″                               |
| Wall Thickness    | 0.065″                              |
| Finish            | Tumble                              |
| Vacuum Range      | 1 · 10 <sup>-13</sup> mbar to 1 bar |
| Temperature Range | -200 °C to 450 °C                   |
| Weight            | 0.5 lbs                             |