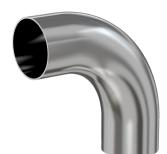

# Weld 90 degree radius elbow 2.5" OD 90 degree radius elbow, tumble finish, 316L SS

Part number: G-2WC-250-316L

#### Weld 90 degree radius elbow 2.5" OD 90 degree radius elbow, tumble finish, 316L SS

- Use wled fittings and tubing to create unique pump line geometries
- Fittings with extended tangents ideal for orbital welders
- Contact us at 800-824-4166 to find out about Nor-Cal's custom weldment offerings

### G-2WC-250-316L

| Parameters        | Specifications                      |
|-------------------|-------------------------------------|
| Tube OD           | 2-1/2″                              |
| Elbow Type        | Radius 90 Degree                    |
| Material          | 316L stainless                      |
| Port Length       | 3.75″                               |
| Wall Thickness    | 0.065″                              |
| Finish            | Tumble                              |
| Vacuum Range      | 1 · 10 <sup>-13</sup> mbar to 1 bar |
| Temperature Range | -200 °C to 450 °C                   |
| Weight            | 0.5 lbs                             |