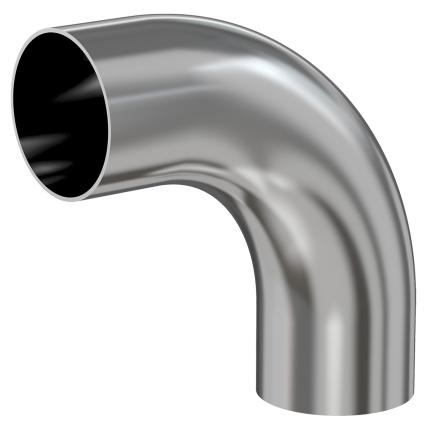

# Weld 90 degree radius elbow 2.5" OD 90 degree radius elbow, tumble finish, 316L SS

Part number: G-2WC-250-316L

#### Weld 90 degree radius elbow 2.5" OD 90 degree radius elbow, tumble finish, 316L SS

- Use wled fittings and tubing to create unique pump line geometries
- Fittings with extended tangents ideal for orbital welders
- Contact us at 800-824-4166 to find out about Nor-Cal's custom weldment offerings

### G-2WC-250-316L

| Parameters        | Specifications                      |
|-------------------|-------------------------------------|
| Tube OD           | 2-1/2″                              |
| Elbow Type        | Radius 90 Degree                    |
| Material          | 316L stainless                      |
| Port Length       | 3.75″                               |
| Wall Thickness    | 0.065″                              |
| Finish            | Tumble                              |
| Vacuum Range      | 1 · 10 <sup>-13</sup> mbar to 1 bar |
| Temperature Range | -200 °C to 450 °C                   |
| Weight            | 0.5 lbs                             |